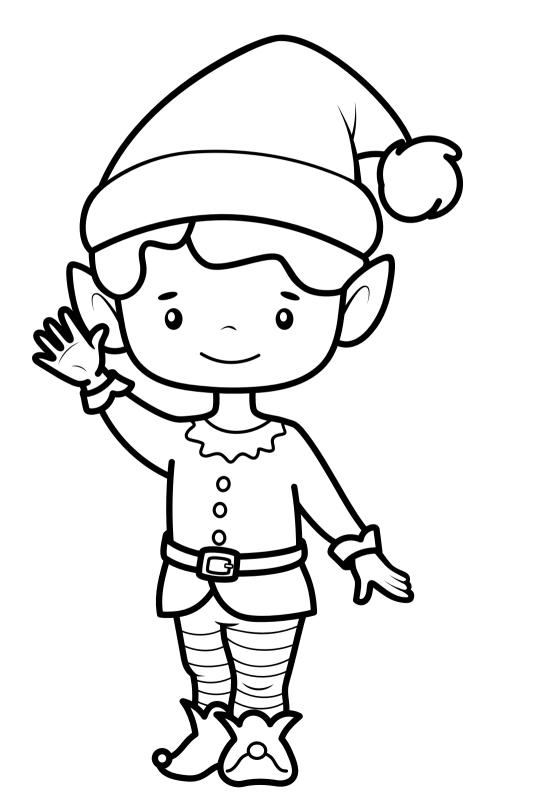

| A | A | D | 0 | K | N | 0 |
| R | A | R | 1 | S | 0 | N | U | R | Y | G | X |
| K | S | R | E | E | 1 | E | 0 | Y | R | 1 | S |
| S | Т | 0 | F | Y | 1 | N | G | R | A | F | N |
|   |   |   |   |   |   |   |   |   |   |   |   |

ELF STORY HIDING SANTA

MISCHIEF PRESENTS NORTH POLE SNEAKY

ARCTIC FOX MAGIC CHRISTMAS CANDY CANE

#### ELF ON THE SHELF SHADOW HUNT

Draw a line from the elf to the matching shadow.





#### I SPY ELVES

Count each type of elf in the box and record the total of each in the spaces provided below.





### ELF ON THE SHELF MAZE

Help Elf find his way from the North Pole back to his friend's house.



#### ELF ON THE SHELF same and Different

Color the item on each line that is different.









































# ELF ON THE SHELF COLORING PAGE



## ELF ON THE SHELF DRAW & COLOR

Finish drawing the elf, then color and decorate it.



#### CHRISTMAS WISH LIST



| Dear Santa, |  |  |  |  |  |  |  |  |
|-------------|--|--|--|--|--|--|--|--|
|             |  |  |  |  |  |  |  |  |
|             |  |  |  |  |  |  |  |  |
|             |  |  |  |  |  |  |  |  |
|             |  |  |  |  |  |  |  |  |
|             |  |  |  |  |  |  |  |  |
|             |  |  |  |  |  |  |  |  |
|             |  |  |  |  |  |  |  |  |
|             |  |  |  |  |  |  |  |  |
|             |  |  |  |  |  |  |  |  |
|             |  |  |  |  |  |  |  |  |
|             |  |  |  |  |  |  |  |  |
|             |  |  |  |  |  |  |  |  |