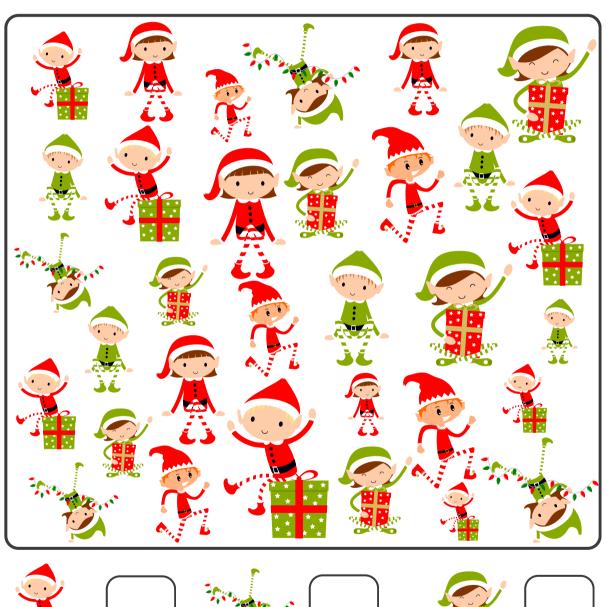

#### I SPY ELVES

Count each type of elf in the box and record the total of each in the spaces provided below.