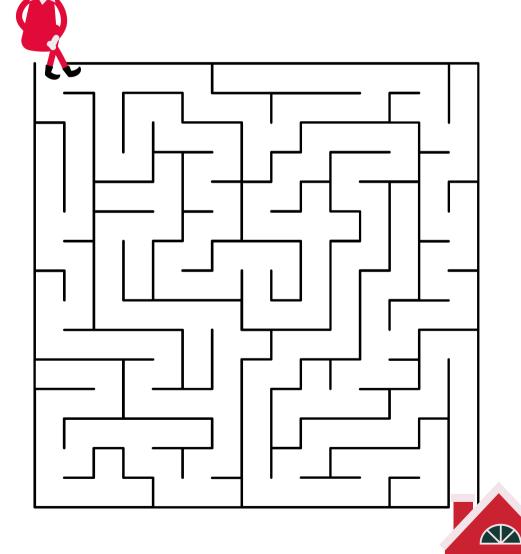

### ELF ON THE SHELF MAZE

Help Elf find his way from the North Pole back to his friend's house.