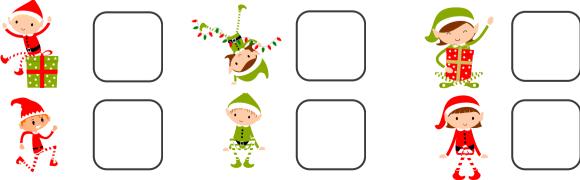

#### I SPY ELVES

Count each type of elf in the box and record the total of each in the spaces provided below.