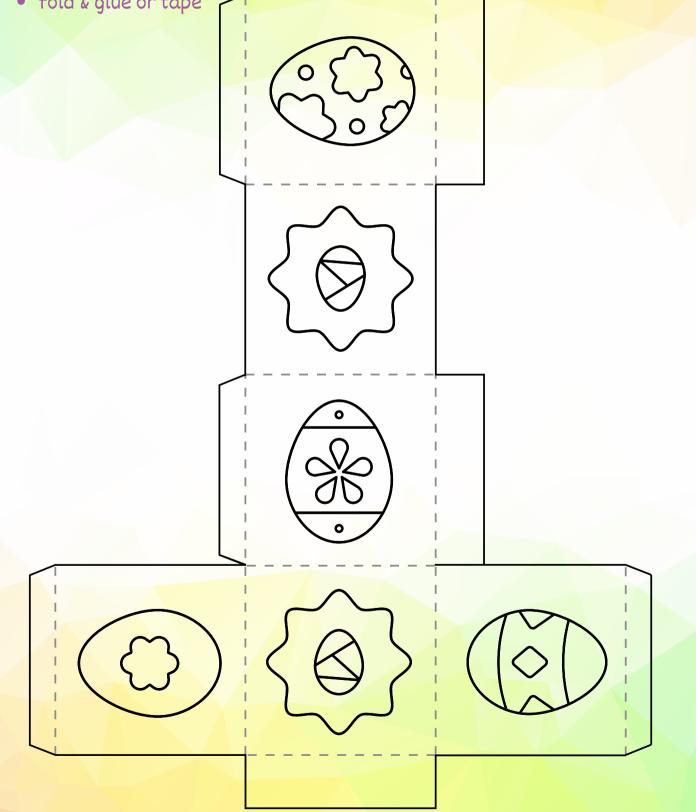

# Dear Easter Bunny, Love, T E

- color the cube and the Easter eggs
- cut out the cube
- fold & glue or tape