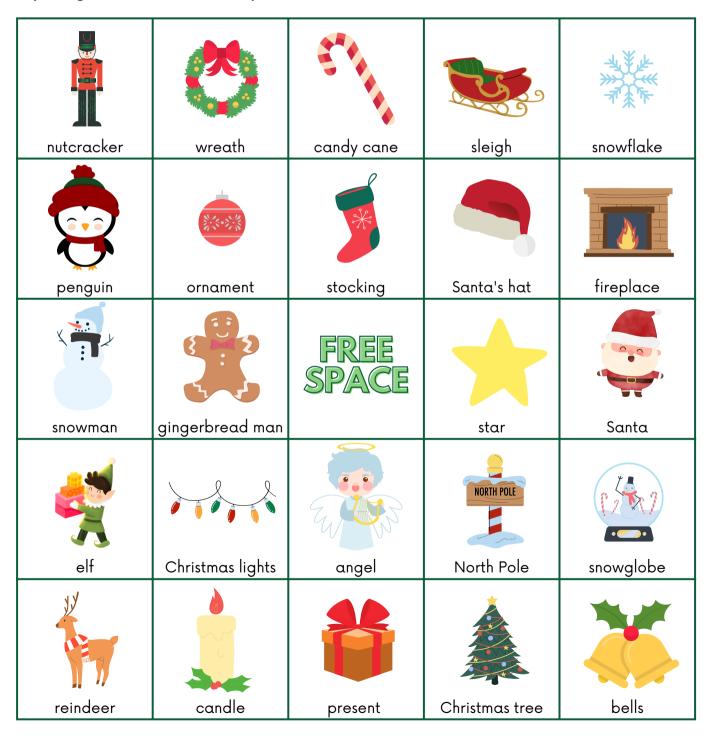

|            |                                        | ※ ※           |                 |                  |
|------------|----------------------------------------|---------------|-----------------|------------------|
| candle     | bells                                  | ornament      | snowglobe       | Santa            |
|            |                                        |               |                 |                  |
| present    | Santa's hat                            | sleigh        | elf             | penguin          |
|            |                                        | FREE<br>SPACE |                 |                  |
| nutcracker | snowman                                |               | gingerbread man | Christmas lights |
|            | NY NY                                  | NORTH POLE    |                 |                  |
| candy cane | reindeer                               | North Pole    | star            | Christmas tree   |
| *          | ************************************** |               |                 |                  |
| stocking   | snowflake                              | wreath        | fireplace       | angel            |