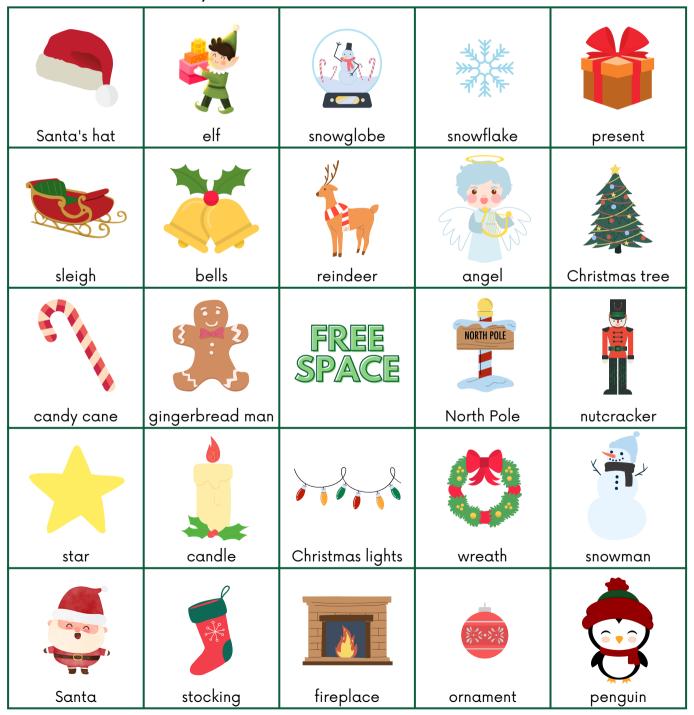

#### BINGO

Look for the clues while looking at Christmas lights. Then, mark off each item as you see it. If you get five across, up/down or corner to corner, you win!

| elf        | fireplace | snowflake     | nutcracker  | candle           |
|------------|-----------|---------------|-------------|------------------|
| North Pole | wreath    | snowglobe     | Santa's Hat | snowman          |
| Santa      | reindeer  | FREE<br>SPACE | North Pole  | stocking         |
| present    | ornament  | sleigh        | bells       | Christmas lights |
| star       | penguin   | angel         | candy cane  | gingerbread man  |