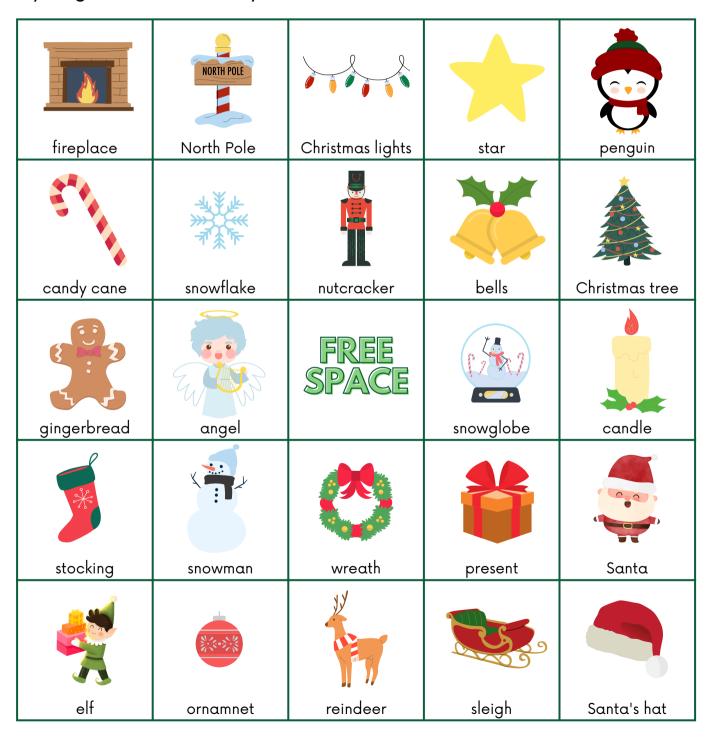

|            |                                        | ※ ※           |                 |                  |
|------------|----------------------------------------|---------------|-----------------|------------------|
| candle     | bells                                  | ornament      | snowglobe       | Santa            |
|            |                                        |               |                 |                  |
| present    | Santa's hat                            | sleigh        | elf             | penguin          |
|            |                                        | FREE<br>SPACE |                 |                  |
| nutcracker | snowman                                |               | gingerbread man | Christmas lights |
|            | NY NY                                  | NORTH POLE    |                 |                  |
| candy cane | reindeer                               | North Pole    | star            | Christmas tree   |
| *          | ************************************** |               |                 |                  |
| stocking   | snowflake                              | wreath        | fireplace       | angel            |