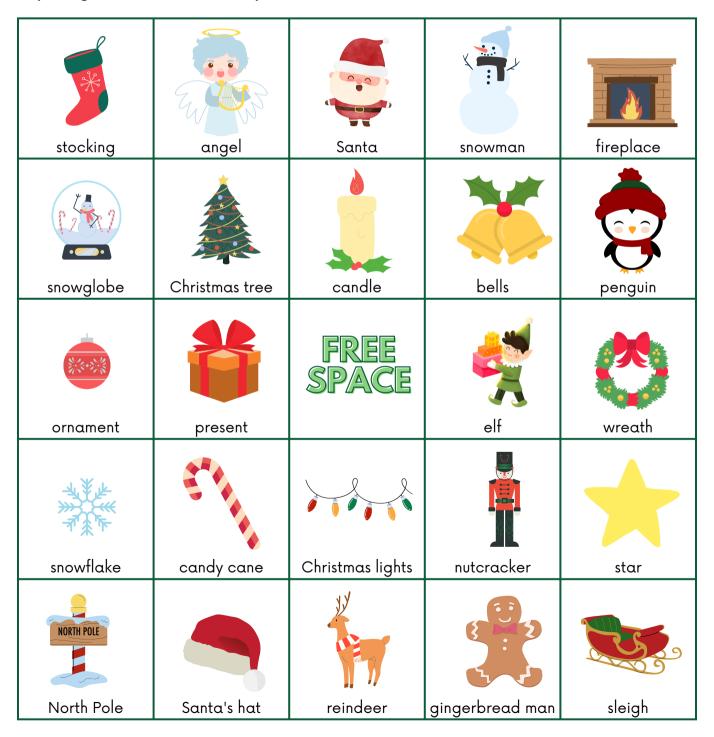

|            |                                        | ※ ※           |                 |                  |
|------------|----------------------------------------|---------------|-----------------|------------------|
| candle     | bells                                  | ornament      | snowglobe       | Santa            |
|            |                                        |               |                 |                  |
| present    | Santa's hat                            | sleigh        | elf             | penguin          |
|            |                                        | FREE<br>SPACE |                 |                  |
| nutcracker | snowman                                |               | gingerbread man | Christmas lights |
|            | NY NY                                  | NORTH POLE    |                 |                  |
| candy cane | reindeer                               | North Pole    | star            | Christmas tree   |
| *          | ************************************** |               |                 |                  |
| stocking   | snowflake                              | wreath        | fireplace       | angel            |