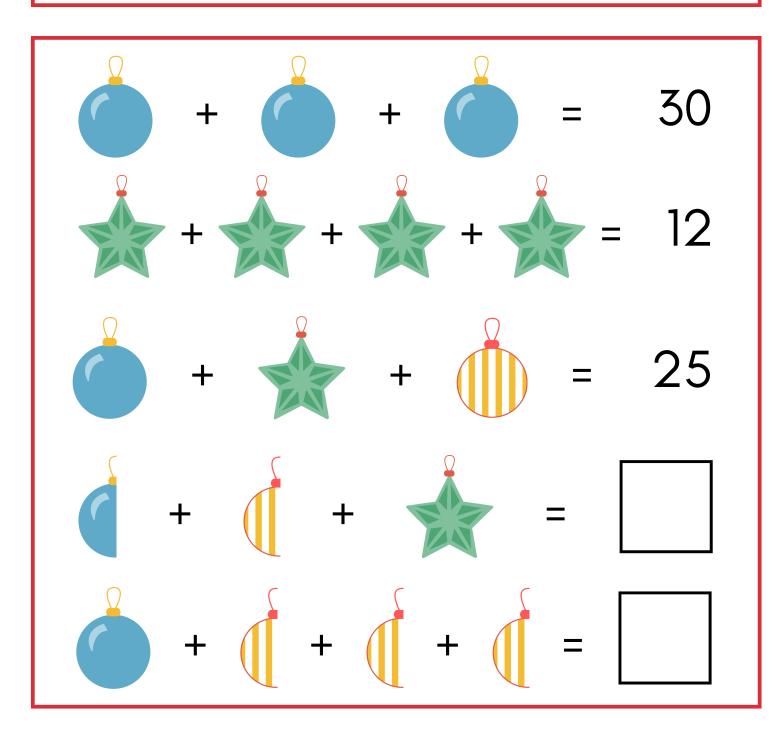

### Ornament Puzzles

Instructions: Determine what each of the Christmas images represent in the following maths problems: