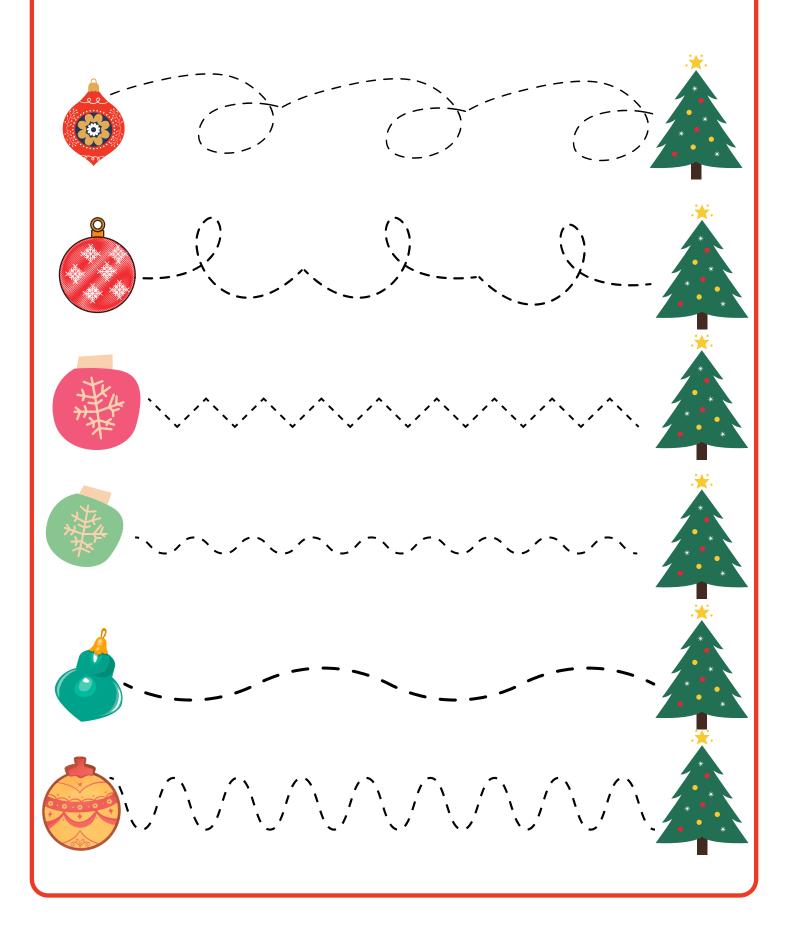

#### TIME TO DECORATE!

Trace the lines to help decorate the Christmas trees! When finished turn this over and decorate the blank tree provided.